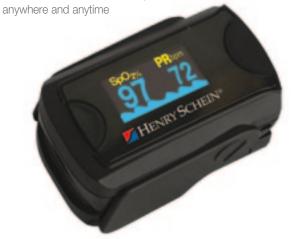

#### Finger Pulse Oximeter

 Shows your body oxygen level and heart rate in few seconds, anywhere and anytime