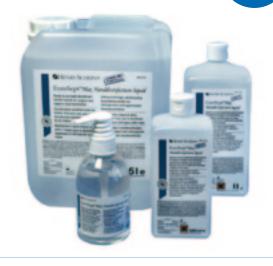

#### Eurosept Hand Disinfectant Liquid

- 250ml
- 1 litre
- 5 litre

#### Eurosept Hand Disinfectant Gel

- 500ml
- 75ml

£3.43

- 1 litre
- 5 litre

## Eurosept Max Surface

- 1 litre
- 5 litre