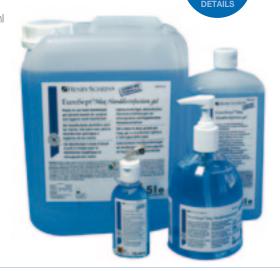

#### Eurosept Hand Disinfectant Liquid

- 250ml
- 1 litre
- 5 litre

#### Eurosept Hand Disinfectant Gel

- 500ml
- 75ml

£3.43

- 1 litre
- 5 litre

## Eurosept Max Surface

- 1 litre
- 5 litre