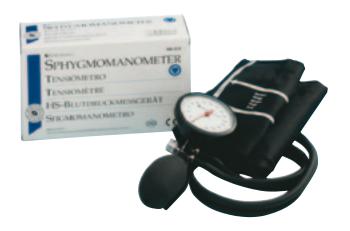

441 5483 79 Swift code: MIDLGB215415

We would be grateful if you would quote your account number on all correspondence.

Please write your Account Number here for quick easy reference.

## **√**✓

#### accounts

- Open an account with Henry Schein Medical and save time and effort - simply call us with your requirements and we will invoice you with 30 days free credit, subject to status.
- Account Application forms can be found on pages 461 and 462.



### Mouthpieces

 Suitable for use with all Vitalograph and CareFusion spirometers, and also with standard peak flow meters





£45.00

SEE PAGE 332 FOR MORE DETAILS



#### Finger Pulse Oximeter

 Shows your body oxygen level and heart rate in few seconds, anywhere and anytime



#### **Blood Pressure Unit**

 Precise easy to read dial





## Digital Thermometer

• 30 second result



#### Ear Thermometer

• 1 second result



#### 8 Ply Gauze Sponges

- Non sterile
- Pack of 100

£2.00 SEE PAGE 39 FOR MORE DETAILS















#### Disposable Penlights

• Pack of 6



#### Urispec<sup>™</sup> Diagnostic Test Strips

Testing includes:

- Glucose
- Bilirubin
- Protein
- Urobilinogen
- pH KetonesBlood
- Leucocytes
- Nitrate
- Specific GravityDensity



£7.70 SEE PAGE 94 FOR MORE













£3.28



#### Eurosept Hand Disinfectant Liquid

- 250ml
- 1 litre
- 5 litre



#### Eurosept Hand Disinfectant Gel

- 500ml
- 75ml

£3.43

- 1 litre
- 5 litre



## Eurosept Max Surface

- 1 litre
- 5 litre



## £6.92 Alcohol Swabs

• 150 swabs in reusable container

£3.43
SEE PAGE 40
FOR MORE
DETAILS



#### Maxima Non-Alcoholic Sur