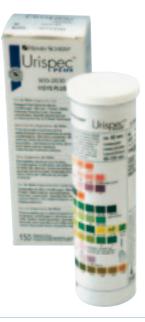

#### Urispec<sup>™</sup> Diagnostic Test Strips

Testing includes:

- Glucose
- Bilirubin
- Protein
- Urobilinogen
- pH KetonesBlood
- Leucocytes
- Nitrate
- Specific GravityDensity

£7.70 SEE PAGE 94 FOR MORE